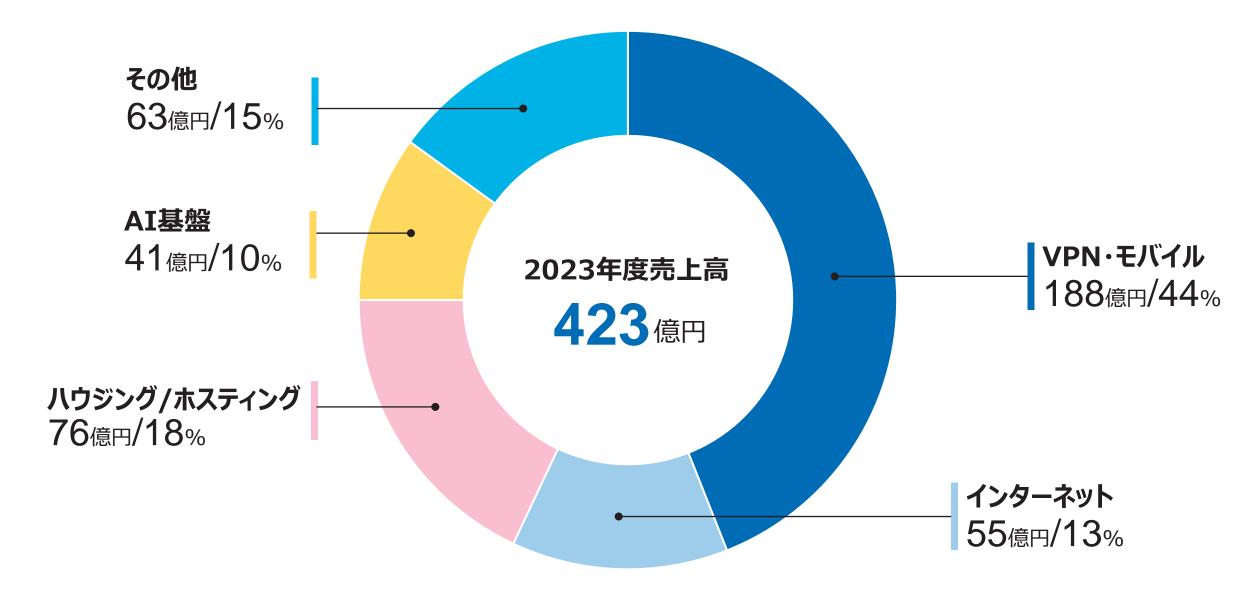

#### ▶ 会社について

# 株式会社NTTPCコミュニケーションズ

英文社名: NTT PC Communications Incorporated

売上 (100)

423 億円 39年

※2023年度



※2024年9月時点

社員数 🎎



※2024年4月時点

事業内容

ネットワーク事業/データセンター事業 その他事業(物販·SI等)

事業所

本社(東京) 西日本支社(大阪) 東海支店(名古屋)



#### ▶ 組織体制





代表取締役社長 工藤 潤一



2024.10.1現在

#### ▶ サービス別売上比率





#### ▶ 主なサービスのあゆみ





## ▶ 技術側面の強み





16件



#### 開発/設備投資

23億円



技術者による情報発信

147件



VRゴーグルを繋げてみた AL-54-ブラーニング





その数 O HERR 1024.01.29



生成AI/LLMの観発を加速するGPU クラスタ Vol.1【前編】マルチノー ドGPUシステムとインターコネクト



2024.01.29



【前編】RealFlight9.5(フライト シミュレータ) でドローン国家資格 実技試験会場を作ってみる 805





※2024年3月時点





平均年齢

45.6歳



女性管理者数

4名



外国籍社員数

**7**名



※2024年4月時点

#### 構成比





※2023年度

#### ▶ 職場環境について



リモートワーク比率

83.6%



※2023年度

月平均時間外数

17.7時間



※2023年度

有給休暇取得日数

**16.4** □



※2023年度

#### 育児休暇/休職取得



男性 4名

女性 7名

※2023年度

#### 平均勤続年数



男性16.7年

女性14.4年

※2024年3月時点















# ビジネスを 制約なき世界へ解き放つ

ビジネスの価値をどこまで高めることができるか?

NTTPCは、このことをテーマに、 ビジネスモデルを最高のものへと価値化するデジタルイノベーションパートナーです 私たちは、あらゆるものを境界なくつなぎ、現場から経営まですべての「制約」を取り除きます それによって、お客さまのスピーディな変革を促し、 ビジネスが自由になる世界を実現します

#### ▶ NTTグループで