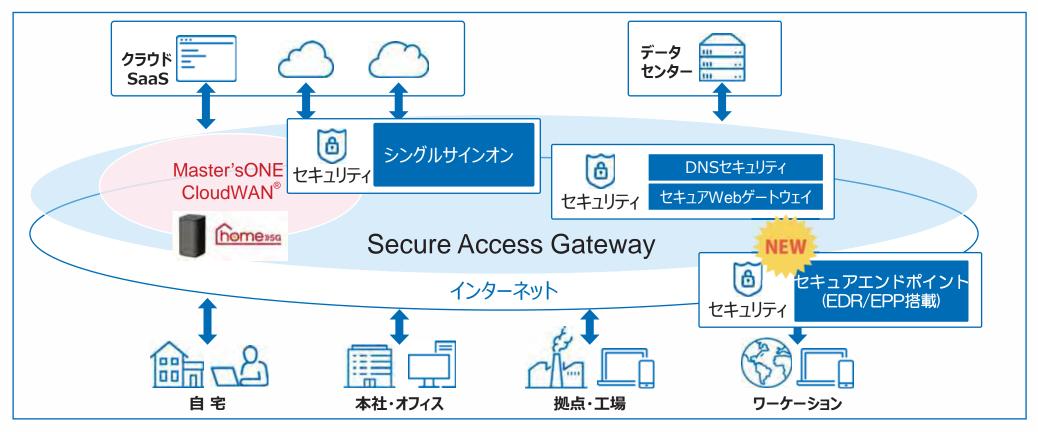

# SASEサービス Secure Access Gateway + Master's ONE CloudWAN®

どこからでも安全にデータにアクセスできるネットワーク×セキュリティサービス

「シンプル機能&低価格」初期費用0円で導入可能!

NTTドコモグループから製造、金融、教育、医療、不動産など販売実績多数