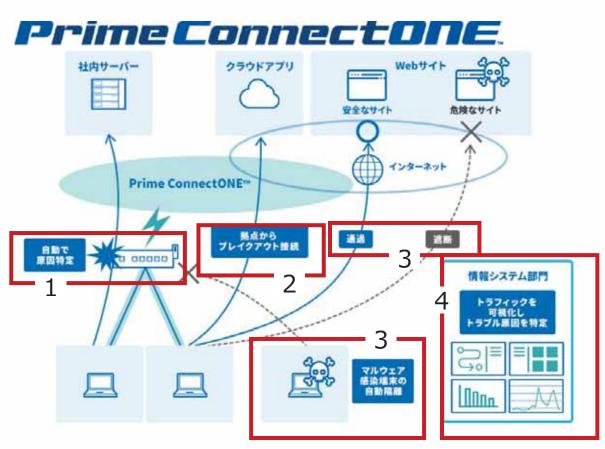

# 企業向け統合ネットワーク&セキュリティサービス Prime ConnectONETM

AI活用により、ICTインフラ運用の課題を解決する企業向けネットワーク&セキュリティサービスインフラ担当者の代わりに"AI"が運用を自動化、業務負荷を大幅に軽減

#### 特長 1 故障時、ダウンタイムを極小化

- ✓ 故障箇所を自動で特定、迅速な復旧を実現
- ✓ 遠隔で対応可能、現地確認が不要に!

# 特長 2 いつでも・どこでも、快適な通信

- ✓ 拠点の通信環境を改善、業務を止めない
- ✓ センター拠点の負荷軽減/回線コストの見直しも簡単

## 特長 3 セキュリティ対策、全ておまかせ

- 🗸 快適かつ安全な通信環境を実現
- ✓ 人に依存しない、自動制御により業務効率化

#### 特長 4 ほしい情報、全て見える化

- ✓ ダッシュボードに便利な機能が充実。業務負荷を削減(請求おまとめ機能も)
- ✓ 2025年~AIを実装、運用負荷を更に軽減! ※予定