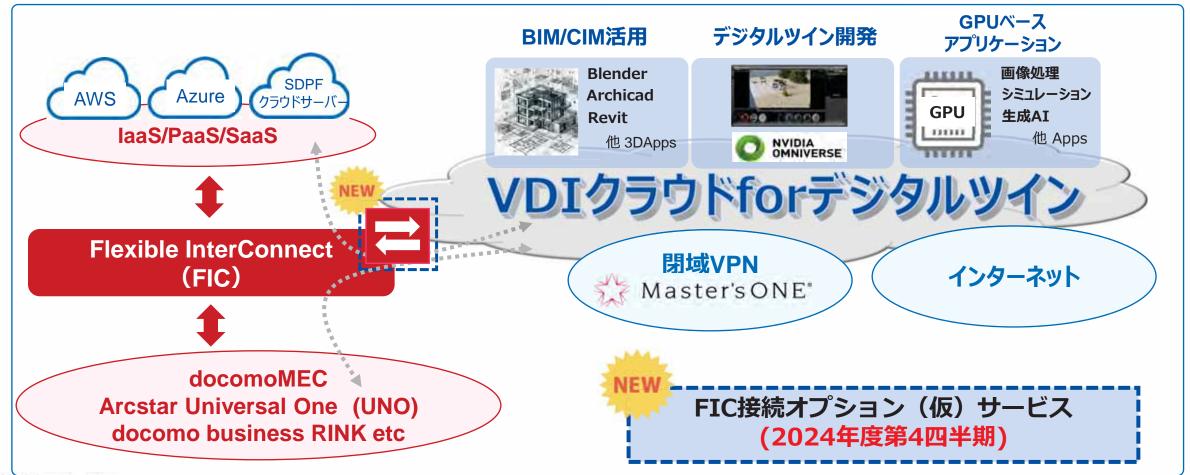

## VDIクラウド for デジタルツイン®

高精細な3次元モデルをロケーションフリーで手軽に操作可能な3次元モデル向けプラットフォーム GPUサーバやクラウド環境がなくても、3Dアプリケーション等をクラウド上で利用可能 各種クラウドやUNOをはじめとするNTTComサービスと接続可能なFIC接続オプションを提供予定

生成AI/LLM開発に最適なAIプラットフォーム向け、GPUプライベートクラウド 最新GPU、ストレージ、ネットワーク、高電力データセンターを設計から構築、運用までワンストップ提供