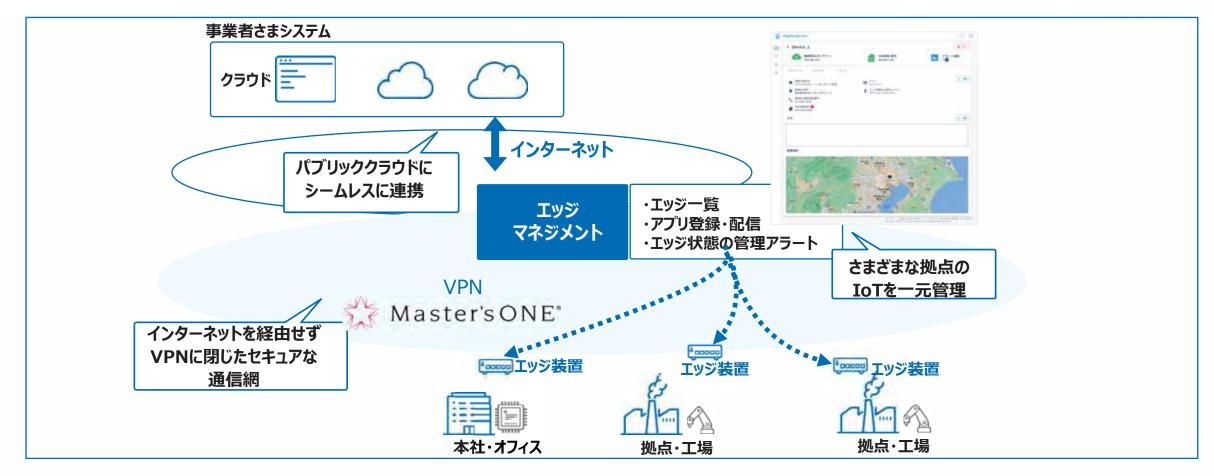

#### loTエッジマネジメントサービス

製造業、センサーメーカーなど多数のエッジ装置を展開する事業者さまにおけるIoT運用負荷を低減 多数のエッジを遠隔で一元管理・運用するための運用支援サービスを提供