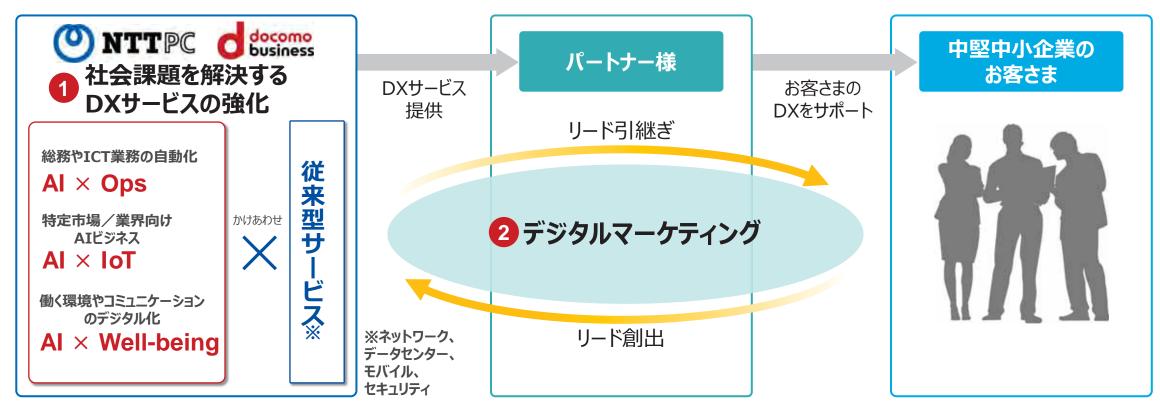

#### ▶ NTTPCの事業方針

- 1 ドコモグループとして中堅中小企業向けDXサービスを強化 (大企業向けにはSIを付加して提供)
- 2 パートナー様との協業の加速。デジタルマーケティングによりリードを創出し、 パートナー様へリードを引き継ぐ新たなサイクルを確立