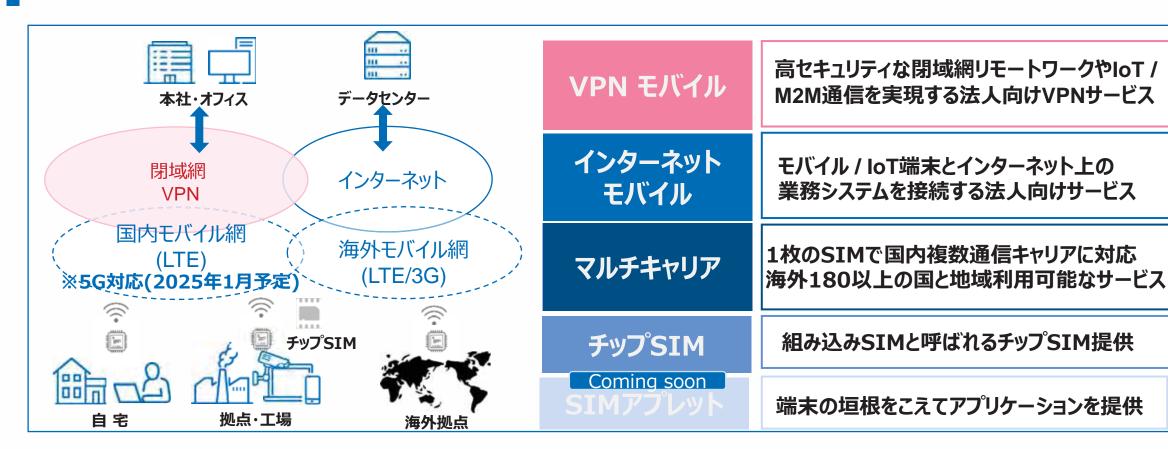

## 5G・モバイルサービス

IoT/M2M通信のモノ向け利用から、リモートワークなどの人向け利用まで、用途にあわせたサービスを提供低価格(月額280円(税抜)~)でセキュアなモバイル通信を実現WEB管理画面からSIMをラクラク運用