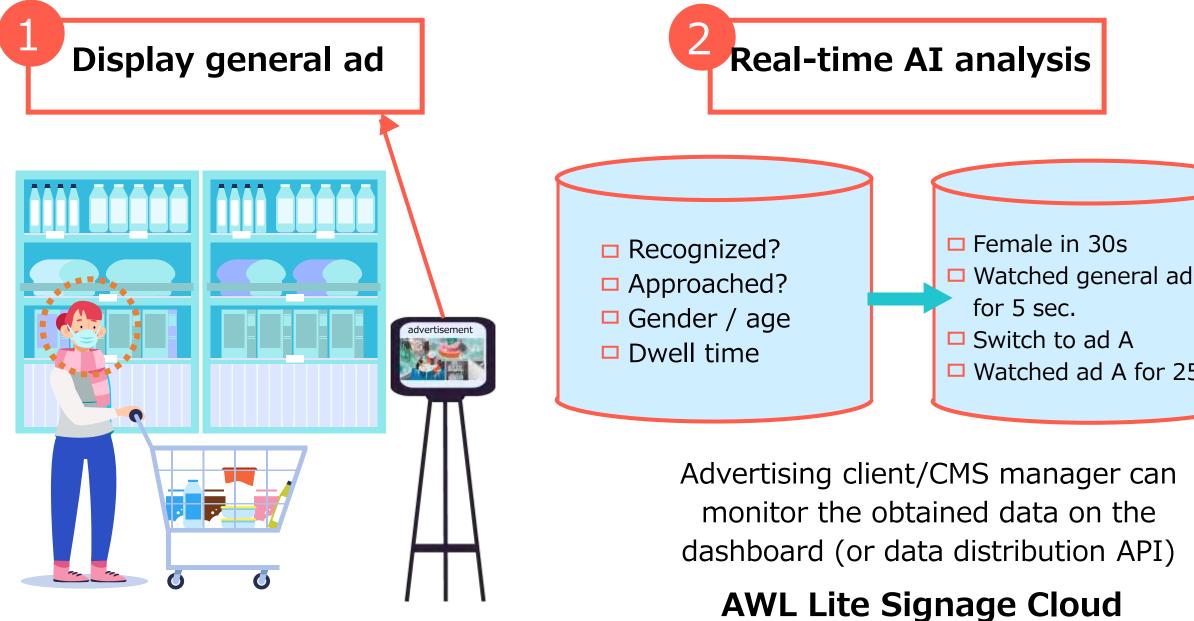

## AWL Lite Use Case: Signage Ad Optimization / Viewer analysis

Automatically optimize interactive ad interlocking with CMS through real-time customer (viewer) information analysis

Automatically switch ad according to the viewer

□ Watched ad A for 25 sec