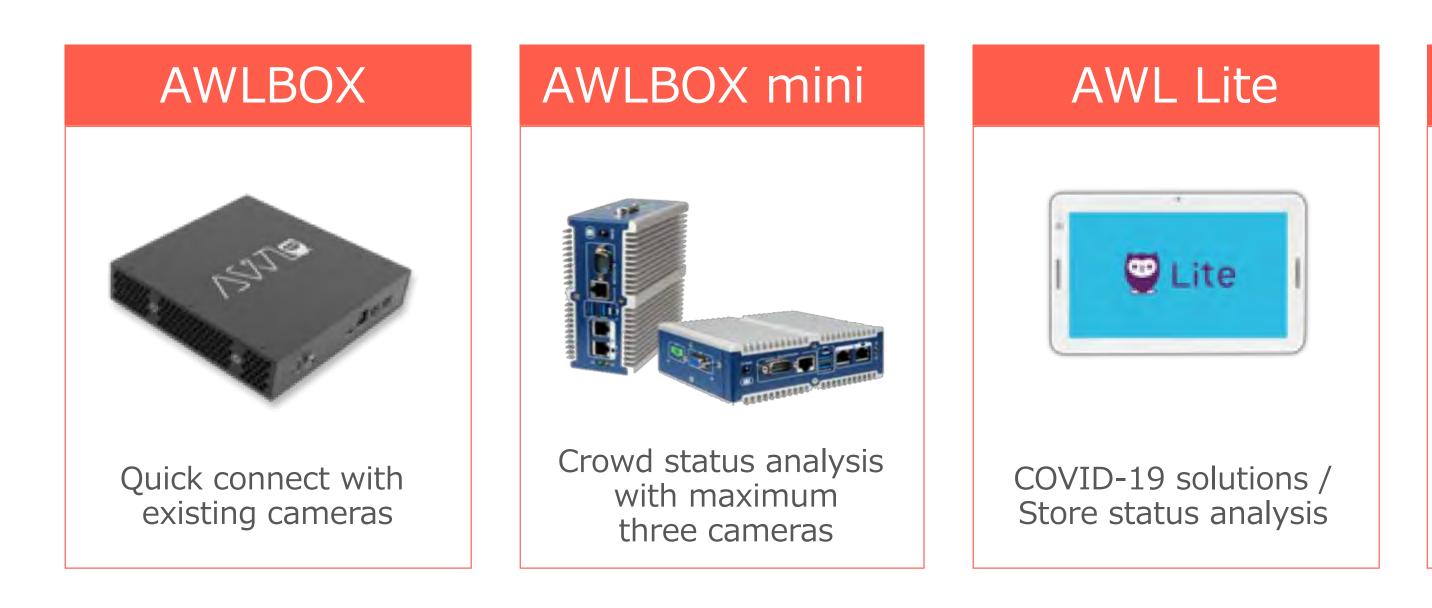

## **AWLBOX** Advanced solutions for chain stores

Turn existing security cameras into AI-enabled, optimize store operation

## **AWL Lite's Solutions**

Pre-installed in signage terminal with camera\* AWL Lite: Ready to use just to plug in Unlimited possibilities e.g. linkage with large size signage

Offer better customer assistance / increase sales by utilizing estimation result