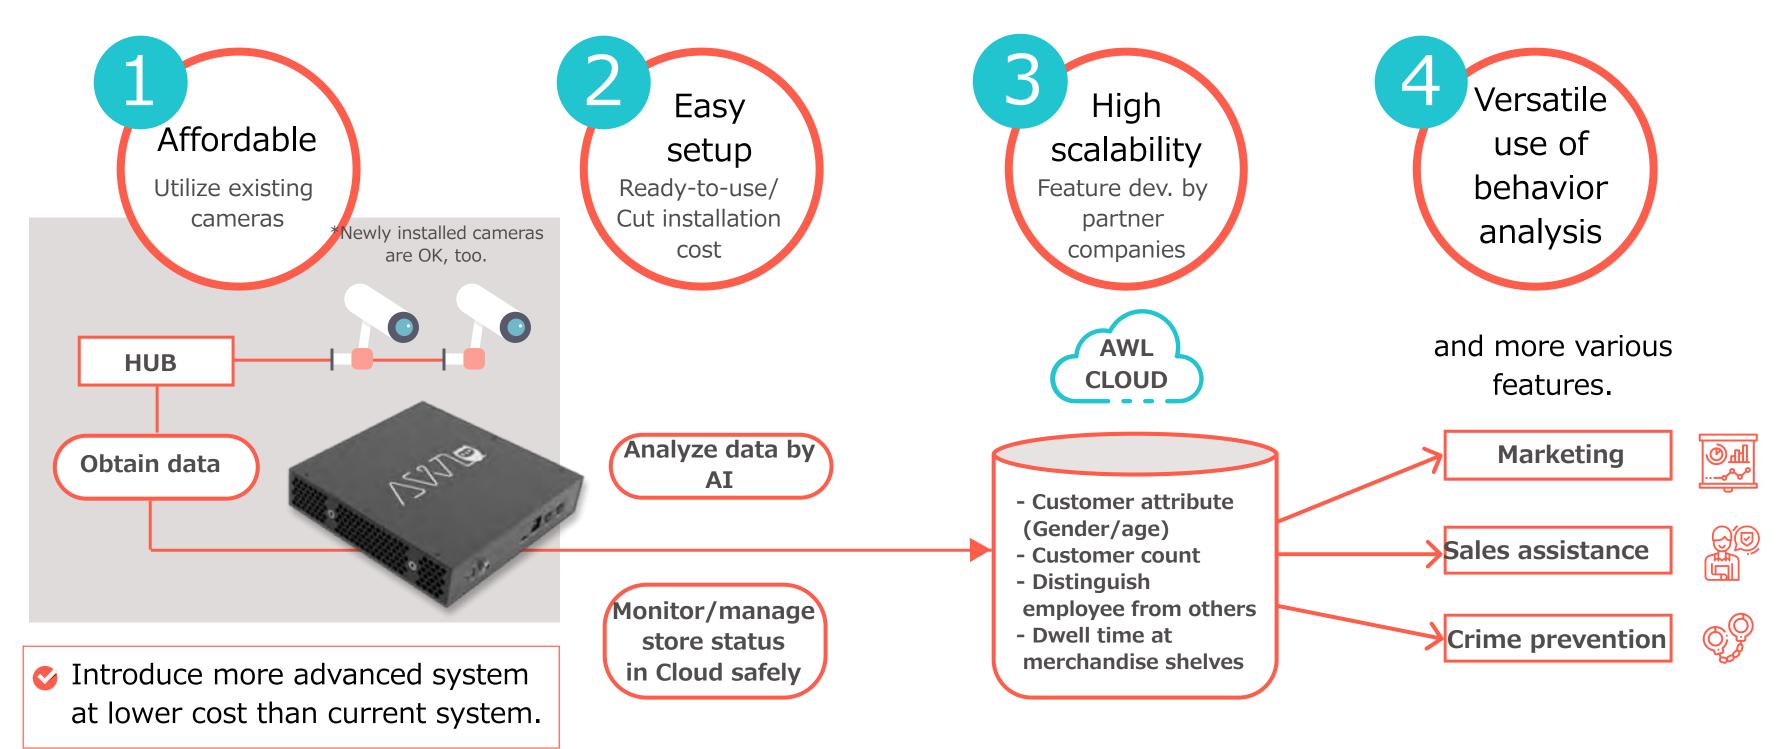

## **AWLBOX** Advanced solutions for chain stores

Turn existing security cameras into AI-enabled, optimize store operation