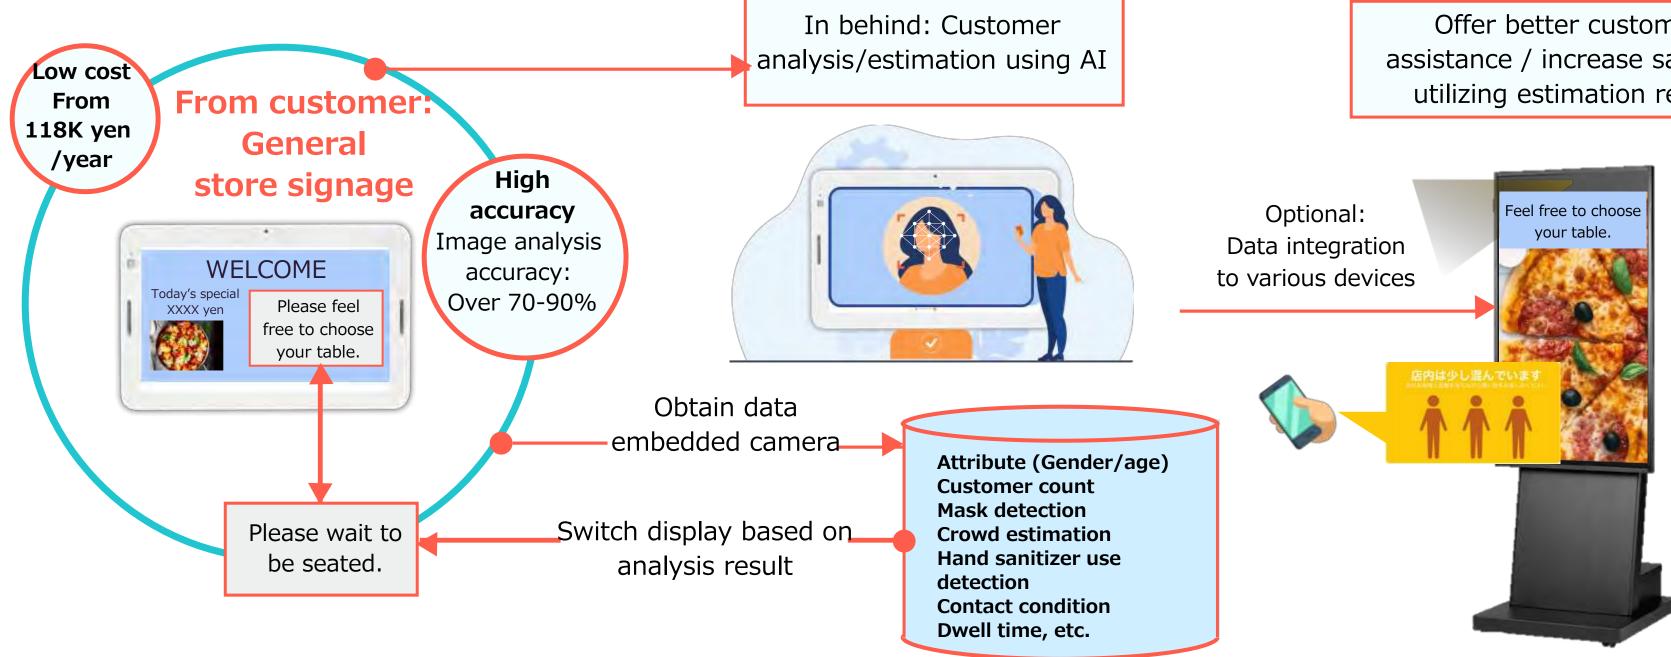

## **AWL Lite's Solutions**

Pre-installed in signage terminal with camera\* AWL Lite: Ready to use just to plug in Unlimited possibilities e.g. linkage with large size signage

Offer better customer assistance / increase sales by utilizing estimation result